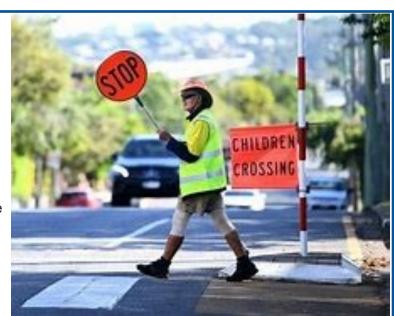

# **About our School Crossing Supervisors**

School crossing supervisors assist children and adults to safely cross roads around schools at drop-off and pick-up times.

They play an important role in looking after the safety of community members of all ages. It is expected that School Crossing Supervisors will get to know the children and adults that use their crossing. Supervisors are discouraged from becoming too friendly as such behaviour can be misinterpreted as 'favouritism' towards individuals, and in some

circumstances, may even lead to accusations of inappropriate behaviour.

Cardinia Shire Council, in accordance with the Child Safety Standards, encourages supervisors to interact with the children, but any physical contact including High 5's and hugging and distribution of gifts such as lollies, toys or cards is not acceptable, under any circumstance.