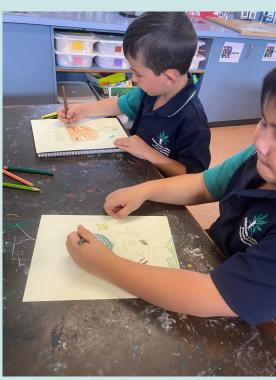

Above: 56J Anzac discussions in Class with Nikki Jeavons. Right: Clinton and Weston from 12J working on their soldier artwork in Visual Arts with Krys Marriner.

At Gallipoli, Australians and New Zealanders served with soldiers from other nations, including England, France and India. The Australians at Gallipoli came from all sorts of backgrounds, but they shared the terrible experience of war. Ever since then, for more than a hundred years, the