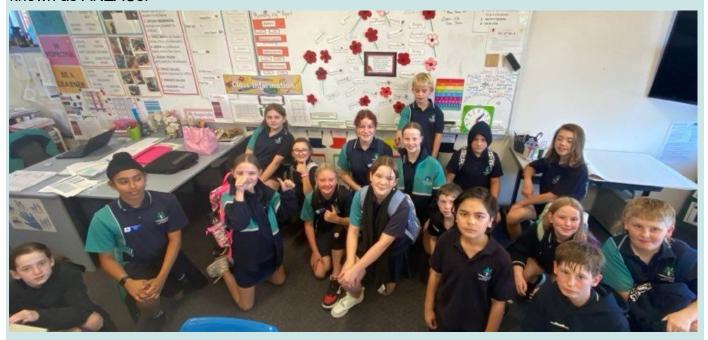

Above: 56J Anzac discussions in Class with Nikki Jeavons. Right: Clinton and Weston from 12J working on their soldier artwork in Visual Arts with Krys Marriner.

At Gallipoli, Australians and New Zealanders served with soldiers from other nations, including England, France and India. The Australians at Gallipoli came from all sorts of backgrounds, but they shared the terrible experience of war. Ever since then, for more than a hundred years, the