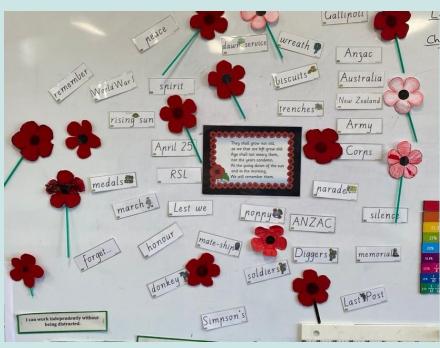

#### **ANZAC Day**

As a nation, we hold this ceremony because it is the anniversary of the day when Australian and New Zealand soldiers landed on the beach at Gallipoli in Turkey on 25 April 1915.

This was the first major military campaign for soldiers from Australia and New Zealand. Since then, 25 April has been known as ANZAC Day. 'ANZAC' comes from the name Australian and New Zealand Army Corps. It was shortened to ANZAC in 1915. Since then, when Australians and New Zealanders have served together, they have often been known as ANZACs.

Above: 56J Anzac discussions in Class with Nikki Jeavons. Right: Clinton and Weston from 12J working on their soldier artwork in Visual Arts with Krys Marriner.

At Gallipoli, Australians and New Zealanders served with soldiers from other nations, including England, France and India. The Australians at Gallipoli came from all sorts of backgrounds, but they shared the terrible experience of war. Ever since then, for more than a hundred years, the