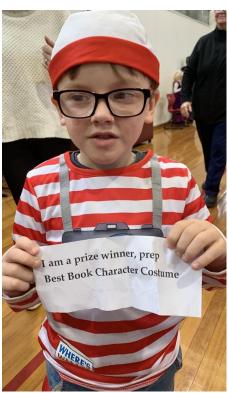

#### Highlights from our Book Fair, Grandparents Morning and Character Parade

A BIG THANK YOU to all our PHPS Community who participated in this special Event.

For more photos and videos, please follow us on Facebook!